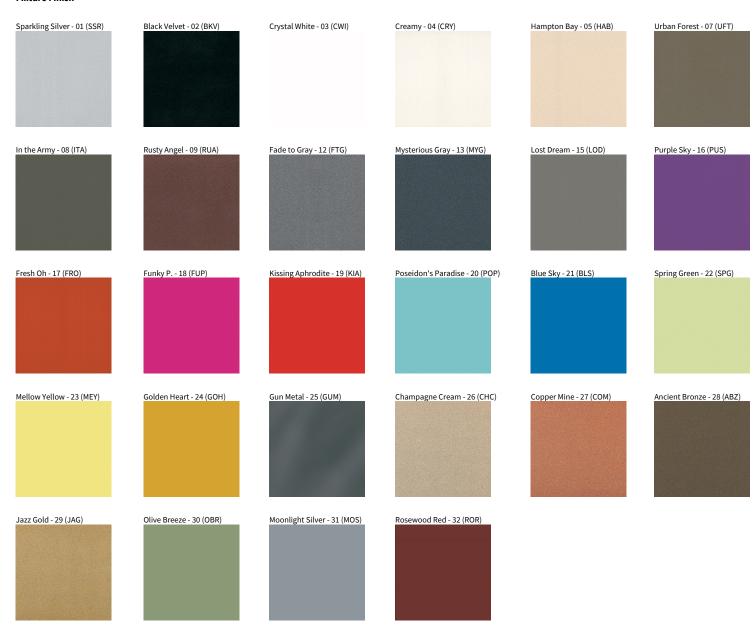

Fixture Finish: SSR / BKV / CWI / CRY / HAB / UFT / ITA / RUA / FTG / MYG / LOD / PUS / FRO / FUP / KIA / POP / BLS / SPG / MEY / GOH / GUM / CHC / COM / ABZ / JAG / OBR / MOS / ROR

Fixture Material: Aluminum

COM / ABZ / JAG / OBR / MOS / ROR Fixture Material: Aluminum Cut-out Measurements: 968mm / 38 1/8" x 92mm / 3 5/8"

Fixture Finish: SSR / BKV / CWI / CRY / HAB / UFT / ITA / RUA / FTG / MYG / LOD / PUS / FRO / FUP / KIA / POP / BLS / SPG / MEY / GOH / GUM / CHC /

#### **Fixture Finish**

**Digital:** Not all screens are calibrated the same, and therefore, colors will appear differently between screens. **Physical:** When texture is involved, there will be variations in color, character and tone within a product series and between product families.

**Gun Metal:** No Gun Metal finish is alike. It combines a mixture of transparent and black color particles which ensures a highly individual effect and no luminaire being identical. **Champagne Cream, Copper Mine, Ancient Bronze + Jazz Gold:** These finishes have slight fading from specific powder coating production. Each luminaire will slightly vary.