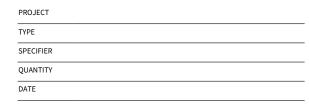

#### **GENERAL**

| Series: Groove             |  |
|----------------------------|--|
| Subseries: Groove Square   |  |
| Brand: Prolicht            |  |
| Division: Architectural    |  |
| Mounting Type: Trimless    |  |
| Mounting Location: Ceiling |  |
| Subcategory: Profile       |  |

| Division: Architectural                                                                                                                                                                                                                                                                                                                                                                                                                                                                                                                                                                                                                                                                                                                                                                                                                                                                                                                                                                                                                                                                                                                                                                                                                                                                                                                                                                                                                                                                                                                                                                                                                                                                                                                                                                                                                                                                                                                                                                                                                                                                                                        |
|--------------------------------------------------------------------------------------------------------------------------------------------------------------------------------------------------------------------------------------------------------------------------------------------------------------------------------------------------------------------------------------------------------------------------------------------------------------------------------------------------------------------------------------------------------------------------------------------------------------------------------------------------------------------------------------------------------------------------------------------------------------------------------------------------------------------------------------------------------------------------------------------------------------------------------------------------------------------------------------------------------------------------------------------------------------------------------------------------------------------------------------------------------------------------------------------------------------------------------------------------------------------------------------------------------------------------------------------------------------------------------------------------------------------------------------------------------------------------------------------------------------------------------------------------------------------------------------------------------------------------------------------------------------------------------------------------------------------------------------------------------------------------------------------------------------------------------------------------------------------------------------------------------------------------------------------------------------------------------------------------------------------------------------------------------------------------------------------------------------------------------|
| Mounting Type: Trimless                                                                                                                                                                                                                                                                                                                                                                                                                                                                                                                                                                                                                                                                                                                                                                                                                                                                                                                                                                                                                                                                                                                                                                                                                                                                                                                                                                                                                                                                                                                                                                                                                                                                                                                                                                                                                                                                                                                                                                                                                                                                                                        |
| Mounting Location: Ceiling                                                                                                                                                                                                                                                                                                                                                                                                                                                                                                                                                                                                                                                                                                                                                                                                                                                                                                                                                                                                                                                                                                                                                                                                                                                                                                                                                                                                                                                                                                                                                                                                                                                                                                                                                                                                                                                                                                                                                                                                                                                                                                     |
| Subcategory: Profile                                                                                                                                                                                                                                                                                                                                                                                                                                                                                                                                                                                                                                                                                                                                                                                                                                                                                                                                                                                                                                                                                                                                                                                                                                                                                                                                                                                                                                                                                                                                                                                                                                                                                                                                                                                                                                                                                                                                                                                                                                                                                                           |
| PHYSICAL                                                                                                                                                                                                                                                                                                                                                                                                                                                                                                                                                                                                                                                                                                                                                                                                                                                                                                                                                                                                                                                                                                                                                                                                                                                                                                                                                                                                                                                                                                                                                                                                                                                                                                                                                                                                                                                                                                                                                                                                                                                                                                                       |
| Shape: Rectangle                                                                                                                                                                                                                                                                                                                                                                                                                                                                                                                                                                                                                                                                                                                                                                                                                                                                                                                                                                                                                                                                                                                                                                                                                                                                                                                                                                                                                                                                                                                                                                                                                                                                                                                                                                                                                                                                                                                                                                                                                                                                                                               |
| Length (mm): 880                                                                                                                                                                                                                                                                                                                                                                                                                                                                                                                                                                                                                                                                                                                                                                                                                                                                                                                                                                                                                                                                                                                                                                                                                                                                                                                                                                                                                                                                                                                                                                                                                                                                                                                                                                                                                                                                                                                                                                                                                                                                                                               |
| Length (in): $34\frac{5}{8}$                                                                                                                                                                                                                                                                                                                                                                                                                                                                                                                                                                                                                                                                                                                                                                                                                                                                                                                                                                                                                                                                                                                                                                                                                                                                                                                                                                                                                                                                                                                                                                                                                                                                                                                                                                                                                                                                                                                                                                                                                                                                                                   |
| Width (mm): 75                                                                                                                                                                                                                                                                                                                                                                                                                                                                                                                                                                                                                                                                                                                                                                                                                                                                                                                                                                                                                                                                                                                                                                                                                                                                                                                                                                                                                                                                                                                                                                                                                                                                                                                                                                                                                                                                                                                                                                                                                                                                                                                 |
| Width (in): 2 15/16                                                                                                                                                                                                                                                                                                                                                                                                                                                                                                                                                                                                                                                                                                                                                                                                                                                                                                                                                                                                                                                                                                                                                                                                                                                                                                                                                                                                                                                                                                                                                                                                                                                                                                                                                                                                                                                                                                                                                                                                                                                                                                            |
| Height (mm): 135                                                                                                                                                                                                                                                                                                                                                                                                                                                                                                                                                                                                                                                                                                                                                                                                                                                                                                                                                                                                                                                                                                                                                                                                                                                                                                                                                                                                                                                                                                                                                                                                                                                                                                                                                                                                                                                                                                                                                                                                                                                                                                               |
| Height (in): 5 1/16                                                                                                                                                                                                                                                                                                                                                                                                                                                                                                                                                                                                                                                                                                                                                                                                                                                                                                                                                                                                                                                                                                                                                                                                                                                                                                                                                                                                                                                                                                                                                                                                                                                                                                                                                                                                                                                                                                                                                                                                                                                                                                            |
| Ceiling Thickness (mm): 10 / 12.5 / 15                                                                                                                                                                                                                                                                                                                                                                                                                                                                                                                                                                                                                                                                                                                                                                                                                                                                                                                                                                                                                                                                                                                                                                                                                                                                                                                                                                                                                                                                                                                                                                                                                                                                                                                                                                                                                                                                                                                                                                                                                                                                                         |
| Ceiling Thickness (in): 3/8 or 1/2 or 9/16                                                                                                                                                                                                                                                                                                                                                                                                                                                                                                                                                                                                                                                                                                                                                                                                                                                                                                                                                                                                                                                                                                                                                                                                                                                                                                                                                                                                                                                                                                                                                                                                                                                                                                                                                                                                                                                                                                                                                                                                                                                                                     |
| Min. Recessing Depth (mm): 170                                                                                                                                                                                                                                                                                                                                                                                                                                                                                                                                                                                                                                                                                                                                                                                                                                                                                                                                                                                                                                                                                                                                                                                                                                                                                                                                                                                                                                                                                                                                                                                                                                                                                                                                                                                                                                                                                                                                                                                                                                                                                                 |
| Min. Recessing Depth (in): 6 11/16                                                                                                                                                                                                                                                                                                                                                                                                                                                                                                                                                                                                                                                                                                                                                                                                                                                                                                                                                                                                                                                                                                                                                                                                                                                                                                                                                                                                                                                                                                                                                                                                                                                                                                                                                                                                                                                                                                                                                                                                                                                                                             |
| Light Distribution: Direct                                                                                                                                                                                                                                                                                                                                                                                                                                                                                                                                                                                                                                                                                                                                                                                                                                                                                                                                                                                                                                                                                                                                                                                                                                                                                                                                                                                                                                                                                                                                                                                                                                                                                                                                                                                                                                                                                                                                                                                                                                                                                                     |
| Weight (kg): 3.786                                                                                                                                                                                                                                                                                                                                                                                                                                                                                                                                                                                                                                                                                                                                                                                                                                                                                                                                                                                                                                                                                                                                                                                                                                                                                                                                                                                                                                                                                                                                                                                                                                                                                                                                                                                                                                                                                                                                                                                                                                                                                                             |
| Weight (lbs): 8.33                                                                                                                                                                                                                                                                                                                                                                                                                                                                                                                                                                                                                                                                                                                                                                                                                                                                                                                                                                                                                                                                                                                                                                                                                                                                                                                                                                                                                                                                                                                                                                                                                                                                                                                                                                                                                                                                                                                                                                                                                                                                                                             |
| Diffuser: PMMA - Opal                                                                                                                                                                                                                                                                                                                                                                                                                                                                                                                                                                                                                                                                                                                                                                                                                                                                                                                                                                                                                                                                                                                                                                                                                                                                                                                                                                                                                                                                                                                                                                                                                                                                                                                                                                                                                                                                                                                                                                                                                                                                                                          |
| FILE SERVICES AND A SERVICE AND A SERVICES AND A SERVICE AND A SERVICE AND A SERVICES AND A SERVICE AND A SE |

Fixture Finish: SSR / BKV / CWI / CRY / HAB / UFT / ITA / RUA / FTG / MYG / LOD / PUS / FRO / FUP / KIA / POP / BLS / SPG / MEY / GOH / GUM / CHC / COM / ABZ / JAG / OBR / MOS / ROR

Fixture Material: Aluminum