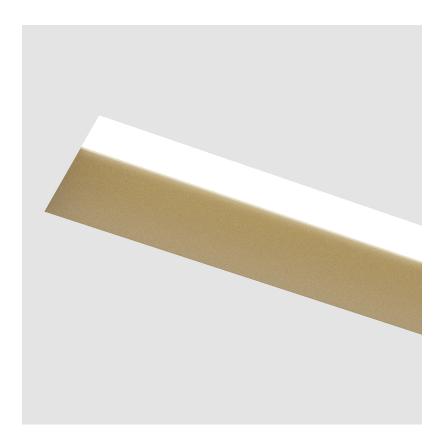

| Division: Architectural                                                                                                                                                                                                                                                                                                                                                                                                                                                                                                                                                                                                                                                                                                                                                                                                                                                                                                                                                                                                                                                                                                                                                                                                                                                                                                                                                                                                                                                                                                                                                                                                                                                                                                                                                                                                                                                                                                                                                                                                                                                                                                        |
|--------------------------------------------------------------------------------------------------------------------------------------------------------------------------------------------------------------------------------------------------------------------------------------------------------------------------------------------------------------------------------------------------------------------------------------------------------------------------------------------------------------------------------------------------------------------------------------------------------------------------------------------------------------------------------------------------------------------------------------------------------------------------------------------------------------------------------------------------------------------------------------------------------------------------------------------------------------------------------------------------------------------------------------------------------------------------------------------------------------------------------------------------------------------------------------------------------------------------------------------------------------------------------------------------------------------------------------------------------------------------------------------------------------------------------------------------------------------------------------------------------------------------------------------------------------------------------------------------------------------------------------------------------------------------------------------------------------------------------------------------------------------------------------------------------------------------------------------------------------------------------------------------------------------------------------------------------------------------------------------------------------------------------------------------------------------------------------------------------------------------------|
| Mounting Type: Trimless                                                                                                                                                                                                                                                                                                                                                                                                                                                                                                                                                                                                                                                                                                                                                                                                                                                                                                                                                                                                                                                                                                                                                                                                                                                                                                                                                                                                                                                                                                                                                                                                                                                                                                                                                                                                                                                                                                                                                                                                                                                                                                        |
| Mounting Location: Ceiling                                                                                                                                                                                                                                                                                                                                                                                                                                                                                                                                                                                                                                                                                                                                                                                                                                                                                                                                                                                                                                                                                                                                                                                                                                                                                                                                                                                                                                                                                                                                                                                                                                                                                                                                                                                                                                                                                                                                                                                                                                                                                                     |
| Subcategory: Profile                                                                                                                                                                                                                                                                                                                                                                                                                                                                                                                                                                                                                                                                                                                                                                                                                                                                                                                                                                                                                                                                                                                                                                                                                                                                                                                                                                                                                                                                                                                                                                                                                                                                                                                                                                                                                                                                                                                                                                                                                                                                                                           |
| PHYSICAL                                                                                                                                                                                                                                                                                                                                                                                                                                                                                                                                                                                                                                                                                                                                                                                                                                                                                                                                                                                                                                                                                                                                                                                                                                                                                                                                                                                                                                                                                                                                                                                                                                                                                                                                                                                                                                                                                                                                                                                                                                                                                                                       |
| Shape: Rectangle                                                                                                                                                                                                                                                                                                                                                                                                                                                                                                                                                                                                                                                                                                                                                                                                                                                                                                                                                                                                                                                                                                                                                                                                                                                                                                                                                                                                                                                                                                                                                                                                                                                                                                                                                                                                                                                                                                                                                                                                                                                                                                               |
| Length (mm): 880                                                                                                                                                                                                                                                                                                                                                                                                                                                                                                                                                                                                                                                                                                                                                                                                                                                                                                                                                                                                                                                                                                                                                                                                                                                                                                                                                                                                                                                                                                                                                                                                                                                                                                                                                                                                                                                                                                                                                                                                                                                                                                               |
| Length (in): $34\frac{5}{8}$                                                                                                                                                                                                                                                                                                                                                                                                                                                                                                                                                                                                                                                                                                                                                                                                                                                                                                                                                                                                                                                                                                                                                                                                                                                                                                                                                                                                                                                                                                                                                                                                                                                                                                                                                                                                                                                                                                                                                                                                                                                                                                   |
| Width (mm): 75                                                                                                                                                                                                                                                                                                                                                                                                                                                                                                                                                                                                                                                                                                                                                                                                                                                                                                                                                                                                                                                                                                                                                                                                                                                                                                                                                                                                                                                                                                                                                                                                                                                                                                                                                                                                                                                                                                                                                                                                                                                                                                                 |
| Width (in): 2 15/16                                                                                                                                                                                                                                                                                                                                                                                                                                                                                                                                                                                                                                                                                                                                                                                                                                                                                                                                                                                                                                                                                                                                                                                                                                                                                                                                                                                                                                                                                                                                                                                                                                                                                                                                                                                                                                                                                                                                                                                                                                                                                                            |
| Height (mm): 135                                                                                                                                                                                                                                                                                                                                                                                                                                                                                                                                                                                                                                                                                                                                                                                                                                                                                                                                                                                                                                                                                                                                                                                                                                                                                                                                                                                                                                                                                                                                                                                                                                                                                                                                                                                                                                                                                                                                                                                                                                                                                                               |
| Height (in): 5 1/16                                                                                                                                                                                                                                                                                                                                                                                                                                                                                                                                                                                                                                                                                                                                                                                                                                                                                                                                                                                                                                                                                                                                                                                                                                                                                                                                                                                                                                                                                                                                                                                                                                                                                                                                                                                                                                                                                                                                                                                                                                                                                                            |
| Ceiling Thickness (mm): 10 / 12.5 / 15                                                                                                                                                                                                                                                                                                                                                                                                                                                                                                                                                                                                                                                                                                                                                                                                                                                                                                                                                                                                                                                                                                                                                                                                                                                                                                                                                                                                                                                                                                                                                                                                                                                                                                                                                                                                                                                                                                                                                                                                                                                                                         |
| Ceiling Thickness (in): 3/8 or 1/2 or 9/16                                                                                                                                                                                                                                                                                                                                                                                                                                                                                                                                                                                                                                                                                                                                                                                                                                                                                                                                                                                                                                                                                                                                                                                                                                                                                                                                                                                                                                                                                                                                                                                                                                                                                                                                                                                                                                                                                                                                                                                                                                                                                     |
| Min. Recessing Depth (mm): 170                                                                                                                                                                                                                                                                                                                                                                                                                                                                                                                                                                                                                                                                                                                                                                                                                                                                                                                                                                                                                                                                                                                                                                                                                                                                                                                                                                                                                                                                                                                                                                                                                                                                                                                                                                                                                                                                                                                                                                                                                                                                                                 |
| Min. Recessing Depth (in): 6 11/16                                                                                                                                                                                                                                                                                                                                                                                                                                                                                                                                                                                                                                                                                                                                                                                                                                                                                                                                                                                                                                                                                                                                                                                                                                                                                                                                                                                                                                                                                                                                                                                                                                                                                                                                                                                                                                                                                                                                                                                                                                                                                             |
| Light Distribution: Direct                                                                                                                                                                                                                                                                                                                                                                                                                                                                                                                                                                                                                                                                                                                                                                                                                                                                                                                                                                                                                                                                                                                                                                                                                                                                                                                                                                                                                                                                                                                                                                                                                                                                                                                                                                                                                                                                                                                                                                                                                                                                                                     |
| Weight (kg): 3.786                                                                                                                                                                                                                                                                                                                                                                                                                                                                                                                                                                                                                                                                                                                                                                                                                                                                                                                                                                                                                                                                                                                                                                                                                                                                                                                                                                                                                                                                                                                                                                                                                                                                                                                                                                                                                                                                                                                                                                                                                                                                                                             |
| Weight (lbs): 8.33                                                                                                                                                                                                                                                                                                                                                                                                                                                                                                                                                                                                                                                                                                                                                                                                                                                                                                                                                                                                                                                                                                                                                                                                                                                                                                                                                                                                                                                                                                                                                                                                                                                                                                                                                                                                                                                                                                                                                                                                                                                                                                             |
| Diffuser: PMMA - Opal                                                                                                                                                                                                                                                                                                                                                                                                                                                                                                                                                                                                                                                                                                                                                                                                                                                                                                                                                                                                                                                                                                                                                                                                                                                                                                                                                                                                                                                                                                                                                                                                                                                                                                                                                                                                                                                                                                                                                                                                                                                                                                          |
| FILE SERVICES AND A SERVICE AND A SERVICES AND A SERVICE AND A SERVICE AND A SERVICES AND A SERVICE AND A SE |