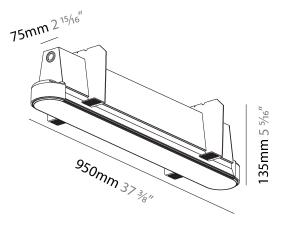

| Mounting Type: Trimless                                         |
|-----------------------------------------------------------------|
| Mounting Location: Ceiling                                      |
| Subcategory: Profile                                            |
| PHYSICAL                                                        |
| Shape: Oblong                                                   |
| Length (mm): 950                                                |
| Length (in): 37 3/8                                             |
| Width (mm): 75                                                  |
| Width (in): 2 15/16                                             |
| Height (mm): 135                                                |
| Height (in): 5 1/16                                             |
| Ceiling Thickness (mm): 10 / 12.5 / 15                          |
| Ceiling Thickness (in): 3/8 or 1/2 or 9/16                      |
| Min. Recessing Depth (mm): 170                                  |
| Min. Recessing Depth (in): 6 11/16                              |
| Light Distribution: Direct                                      |
| Weight (kg): 4.115                                              |
| Weight (lbs): 9.1                                               |
| Installation Requirement: Ceiling Thickness: 10mm / 12mm / 15mm |
| Diffuser: PMMA - Opal                                           |
|                                                                 |