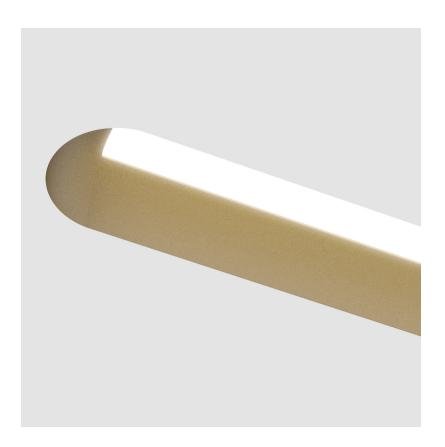

| Division: Architectural                                                                                                                                                                                                                                                                                                                                                                                                                                                                                                                                                                                                                                                                                                                                                                                                                                                                                                                                                                                                                                                                                                                                                                                                                                                                                                                                                                                                                                                                                                                                                                                                                                                                                                                                                                                                                                                                                                                                                                                                                                                                                                        |
|--------------------------------------------------------------------------------------------------------------------------------------------------------------------------------------------------------------------------------------------------------------------------------------------------------------------------------------------------------------------------------------------------------------------------------------------------------------------------------------------------------------------------------------------------------------------------------------------------------------------------------------------------------------------------------------------------------------------------------------------------------------------------------------------------------------------------------------------------------------------------------------------------------------------------------------------------------------------------------------------------------------------------------------------------------------------------------------------------------------------------------------------------------------------------------------------------------------------------------------------------------------------------------------------------------------------------------------------------------------------------------------------------------------------------------------------------------------------------------------------------------------------------------------------------------------------------------------------------------------------------------------------------------------------------------------------------------------------------------------------------------------------------------------------------------------------------------------------------------------------------------------------------------------------------------------------------------------------------------------------------------------------------------------------------------------------------------------------------------------------------------|
| Mounting Type: Trimless                                                                                                                                                                                                                                                                                                                                                                                                                                                                                                                                                                                                                                                                                                                                                                                                                                                                                                                                                                                                                                                                                                                                                                                                                                                                                                                                                                                                                                                                                                                                                                                                                                                                                                                                                                                                                                                                                                                                                                                                                                                                                                        |
| Mounting Location: Ceiling                                                                                                                                                                                                                                                                                                                                                                                                                                                                                                                                                                                                                                                                                                                                                                                                                                                                                                                                                                                                                                                                                                                                                                                                                                                                                                                                                                                                                                                                                                                                                                                                                                                                                                                                                                                                                                                                                                                                                                                                                                                                                                     |
| Subcategory: Profile                                                                                                                                                                                                                                                                                                                                                                                                                                                                                                                                                                                                                                                                                                                                                                                                                                                                                                                                                                                                                                                                                                                                                                                                                                                                                                                                                                                                                                                                                                                                                                                                                                                                                                                                                                                                                                                                                                                                                                                                                                                                                                           |
| PHYSICAL                                                                                                                                                                                                                                                                                                                                                                                                                                                                                                                                                                                                                                                                                                                                                                                                                                                                                                                                                                                                                                                                                                                                                                                                                                                                                                                                                                                                                                                                                                                                                                                                                                                                                                                                                                                                                                                                                                                                                                                                                                                                                                                       |
| Shape: Rectangle                                                                                                                                                                                                                                                                                                                                                                                                                                                                                                                                                                                                                                                                                                                                                                                                                                                                                                                                                                                                                                                                                                                                                                                                                                                                                                                                                                                                                                                                                                                                                                                                                                                                                                                                                                                                                                                                                                                                                                                                                                                                                                               |
| Length (mm): 880                                                                                                                                                                                                                                                                                                                                                                                                                                                                                                                                                                                                                                                                                                                                                                                                                                                                                                                                                                                                                                                                                                                                                                                                                                                                                                                                                                                                                                                                                                                                                                                                                                                                                                                                                                                                                                                                                                                                                                                                                                                                                                               |
| Length (in): $34\frac{5}{8}$                                                                                                                                                                                                                                                                                                                                                                                                                                                                                                                                                                                                                                                                                                                                                                                                                                                                                                                                                                                                                                                                                                                                                                                                                                                                                                                                                                                                                                                                                                                                                                                                                                                                                                                                                                                                                                                                                                                                                                                                                                                                                                   |
| Width (mm): 75                                                                                                                                                                                                                                                                                                                                                                                                                                                                                                                                                                                                                                                                                                                                                                                                                                                                                                                                                                                                                                                                                                                                                                                                                                                                                                                                                                                                                                                                                                                                                                                                                                                                                                                                                                                                                                                                                                                                                                                                                                                                                                                 |
| Width (in): 2 15/16                                                                                                                                                                                                                                                                                                                                                                                                                                                                                                                                                                                                                                                                                                                                                                                                                                                                                                                                                                                                                                                                                                                                                                                                                                                                                                                                                                                                                                                                                                                                                                                                                                                                                                                                                                                                                                                                                                                                                                                                                                                                                                            |
| Height (mm): 135                                                                                                                                                                                                                                                                                                                                                                                                                                                                                                                                                                                                                                                                                                                                                                                                                                                                                                                                                                                                                                                                                                                                                                                                                                                                                                                                                                                                                                                                                                                                                                                                                                                                                                                                                                                                                                                                                                                                                                                                                                                                                                               |
| Height (in): 5 1/16                                                                                                                                                                                                                                                                                                                                                                                                                                                                                                                                                                                                                                                                                                                                                                                                                                                                                                                                                                                                                                                                                                                                                                                                                                                                                                                                                                                                                                                                                                                                                                                                                                                                                                                                                                                                                                                                                                                                                                                                                                                                                                            |
| Ceiling Thickness (mm): 10 / 12.5 / 15                                                                                                                                                                                                                                                                                                                                                                                                                                                                                                                                                                                                                                                                                                                                                                                                                                                                                                                                                                                                                                                                                                                                                                                                                                                                                                                                                                                                                                                                                                                                                                                                                                                                                                                                                                                                                                                                                                                                                                                                                                                                                         |
| Ceiling Thickness (in): 3/8 or 1/2 or 9/16                                                                                                                                                                                                                                                                                                                                                                                                                                                                                                                                                                                                                                                                                                                                                                                                                                                                                                                                                                                                                                                                                                                                                                                                                                                                                                                                                                                                                                                                                                                                                                                                                                                                                                                                                                                                                                                                                                                                                                                                                                                                                     |
| Min. Recessing Depth (mm): 170                                                                                                                                                                                                                                                                                                                                                                                                                                                                                                                                                                                                                                                                                                                                                                                                                                                                                                                                                                                                                                                                                                                                                                                                                                                                                                                                                                                                                                                                                                                                                                                                                                                                                                                                                                                                                                                                                                                                                                                                                                                                                                 |
| Min. Recessing Depth (in): 6 11/16                                                                                                                                                                                                                                                                                                                                                                                                                                                                                                                                                                                                                                                                                                                                                                                                                                                                                                                                                                                                                                                                                                                                                                                                                                                                                                                                                                                                                                                                                                                                                                                                                                                                                                                                                                                                                                                                                                                                                                                                                                                                                             |
| Light Distribution: Direct                                                                                                                                                                                                                                                                                                                                                                                                                                                                                                                                                                                                                                                                                                                                                                                                                                                                                                                                                                                                                                                                                                                                                                                                                                                                                                                                                                                                                                                                                                                                                                                                                                                                                                                                                                                                                                                                                                                                                                                                                                                                                                     |
| Weight (kg): 3.786                                                                                                                                                                                                                                                                                                                                                                                                                                                                                                                                                                                                                                                                                                                                                                                                                                                                                                                                                                                                                                                                                                                                                                                                                                                                                                                                                                                                                                                                                                                                                                                                                                                                                                                                                                                                                                                                                                                                                                                                                                                                                                             |
| Weight (lbs): 8.33                                                                                                                                                                                                                                                                                                                                                                                                                                                                                                                                                                                                                                                                                                                                                                                                                                                                                                                                                                                                                                                                                                                                                                                                                                                                                                                                                                                                                                                                                                                                                                                                                                                                                                                                                                                                                                                                                                                                                                                                                                                                                                             |
| Diffuser: PMMA - Opal                                                                                                                                                                                                                                                                                                                                                                                                                                                                                                                                                                                                                                                                                                                                                                                                                                                                                                                                                                                                                                                                                                                                                                                                                                                                                                                                                                                                                                                                                                                                                                                                                                                                                                                                                                                                                                                                                                                                                                                                                                                                                                          |
| FILE SERVICES AND A SERVICE AND A SERVICES AND A SERVICE AND A SERVICE AND A SERVICES AND A SERVICE AND A SE |

| Mounting Type: Trimless                                         |
|-----------------------------------------------------------------|
| Mounting Location: Ceiling                                      |
| Subcategory: Profile                                            |
| PHYSICAL                                                        |
| Shape: Oblong                                                   |
| Length (mm): 950                                                |
| Length (in): 37 3/8                                             |
| Width (mm): 75                                                  |
| Width (in): 2 15/16                                             |
| Height (mm): 135                                                |
| Height (in): 5 1/16                                             |
| Ceiling Thickness (mm): 10 / 12.5 / 15                          |
| Ceiling Thickness (in): 3/8 or 1/2 or 9/16                      |
| Min. Recessing Depth (mm): 170                                  |
| Min. Recessing Depth (in): 6 11/16                              |
| Light Distribution: Direct                                      |
| Weight (kg): 4.115                                              |
| Weight (lbs): 9.1                                               |
| Installation Requirement: Ceiling Thickness: 10mm / 12mm / 15mm |
| Diffuser: PMMA - Opal                                           |
|                                                                 |